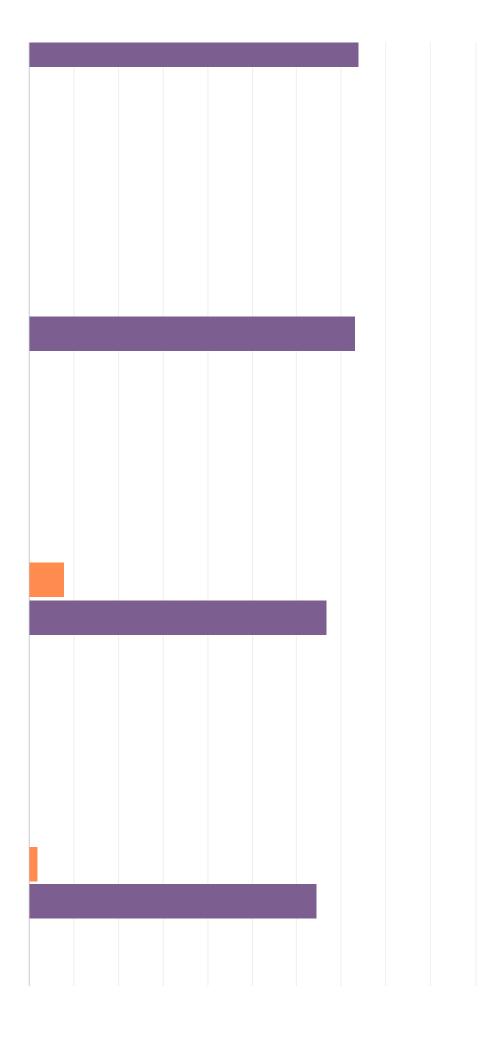

Fea<ëOQ1<ëFLÒ TM? d

| ANS ER CHOICES | RESPONSES |
|----------------|-----------|
|                | 20.69%    |
| / : B          | 67.24%    |
| <i>l</i> :     | 44.83%    |
| В              | 8.62%     |
| В              | 37.93%    |
| ( )            | 20.69%    |
| : 58           |           |
|                |           |