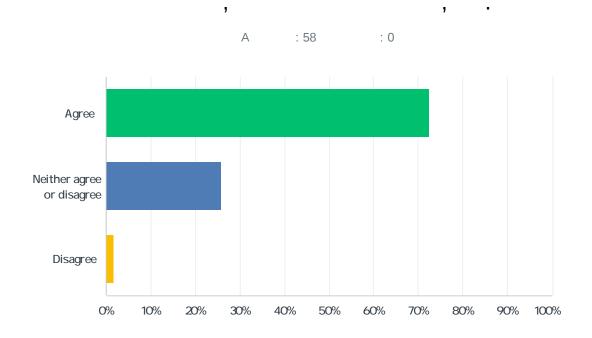

19 B

| ANS ER CHOICES | RESPONSES |
|----------------|-----------|
| A              | 72.41%    |
|                | 25.86%    |
|                | 1.72%     |
| A              |           |

20

A : 57

: 1