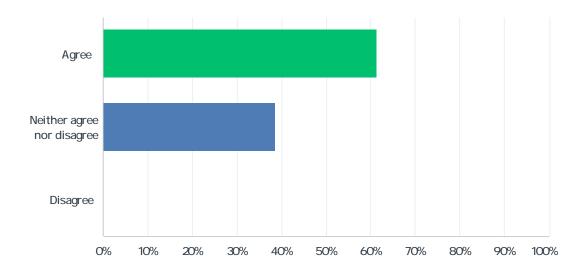

| ANS ER CHOICES | RESPONSES |
|----------------|-----------|
| A              | 61.40%    |
|                | 38.60%    |
|                | 0.00%     |
| A              |           |

21 ,

| ANS ER CHOICES | RESPONSES |
|----------------|-----------|
|                | 96.55%    |
|                | 3.45%     |
| A              |           |