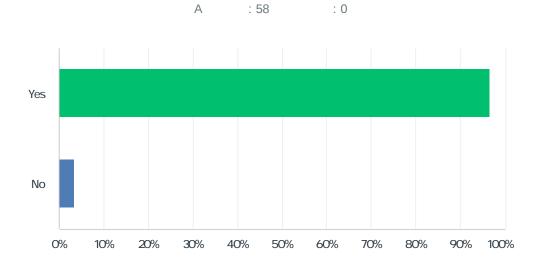

| ANS ER CHOICES | RESPONSES |
|----------------|-----------|
| A              | 61.40%    |
|                | 38.60%    |
|                | 0.00%     |
| A              |           |

21 ,

| ANS ER CHOICES | RESPONSES |
|----------------|-----------|
|                | 96.55%    |
|                | 3.45%     |
| A              |           |