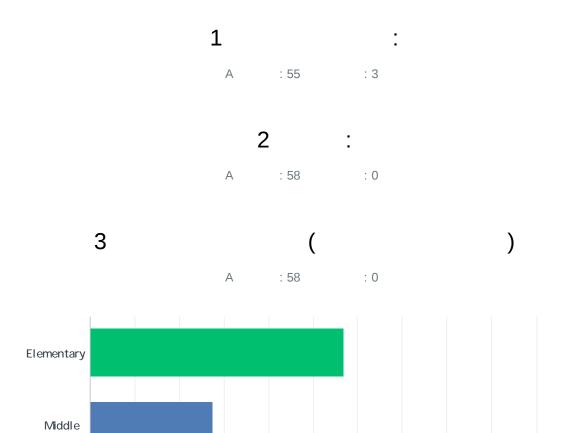

| ANS ER CHOICES | RESPONSES |
|----------------|-----------|
|                | 56.90%    |
|                | 27.59%    |
|                | 29.31%    |
| : 58           |           |

40%

50%

60%

70%

80%

90%

100%

High

0%

10%

20%

30%

4 ? (
A )
A : 58 : 0