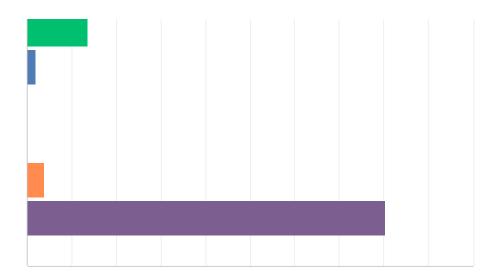

| 84.48% |
|--------|
| 15.52% |
|        |

|      | 77.59% |
|------|--------|
|      | 12.07% |
|      | 22.41% |
| : 58 |        |

| ANS ER CHOICES |   |   | RESPONSES |
|----------------|---|---|-----------|
|                | ( | ) | 29.31%    |
| В              |   |   | 12.07%    |
| В              |   |   | 58.62%    |
| А              |   |   |           |